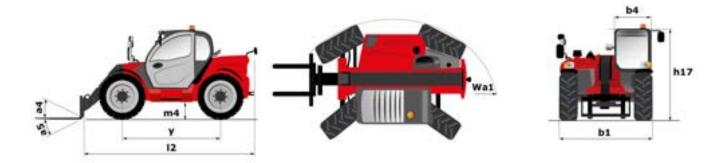

# **MLT 733-115 LSU**

| Capacities                                                        |     | Metric                                                             |
|-------------------------------------------------------------------|-----|--------------------------------------------------------------------|
| Max. capacity                                                     | Q   | 3300 kg                                                            |
| Max. lifting height                                               | h3  | 6.9 m                                                              |
| Max. outreach                                                     | 14  | 3.9 m                                                              |
| Reach at max. height                                              |     | 0.9 m                                                              |
| Weight and dimensions                                             |     |                                                                    |
| Unladen weight (with forks)                                       |     | 7015 kg                                                            |
| Ground clearance center                                           | m4  | 0.44 m                                                             |
| Wheelbase                                                         | у   | 2.81 m                                                             |
| Overall length to carriage (with hitch hook)                      | l11 | 4.85 m                                                             |
| Overall width                                                     | b1  | 2.39 m                                                             |
| Overall cab width                                                 | b4  | 0.95 m                                                             |
| Overall height                                                    | h17 | 2.38 m                                                             |
| Tilt-down angle                                                   | a5  | 134 °                                                              |
| Tilt-up angle                                                     | a4  | 13 °                                                               |
| External turning radius (over tyres)                              | Wa1 | 3.92 m                                                             |
| Standard tyres                                                    |     | Alliance - A580 - 460/70 R24 159A8                                 |
| Drive wheels (front / rear)                                       |     | 2/2                                                                |
| Steering wheels (front / rear)                                    |     | 2/2                                                                |
| Performances                                                      |     |                                                                    |
| Lifting                                                           |     | 6.75 s                                                             |
| Lowering                                                          |     | 5.65 s                                                             |
| Extension                                                         |     | 6.5 s                                                              |
| Retraction                                                        |     | 3.9 s                                                              |
| Crowd                                                             |     | 3.15 s                                                             |
| Dump                                                              |     | 2.55 s                                                             |
| Engine                                                            |     |                                                                    |
| Engine brand                                                      |     | Deutz                                                              |
| Engine norm                                                       |     | Stage IV                                                           |
| Engine model                                                      |     | TCD 3.61                                                           |
| Number of cylinders - Capacity of cylinders                       |     | 4 - 3621 cm³                                                       |
| I.C. Engine power rating / Power (kW)                             |     | 116 Hp / 85 kW                                                     |
| Max. torque / Engine rotation                                     |     | 410 Nm @1600 tr/min                                                |
| Drawbar pull (Laden)                                              |     | 7380 daN                                                           |
| Reversible fan                                                    |     | Option                                                             |
| Engine cooling system                                             |     | 4 radiators (water + intercooler + hydraulic oil transmission oil) |
| Transmission                                                      |     |                                                                    |
| Transmission type                                                 |     | Torque Converter                                                   |
| Gearbox                                                           |     | M-Varioplus                                                        |
| Number of gears (forward / reverse)                               |     | 4/4                                                                |
| Max. travel speed (may vary according to applicable regulations)  |     | 32 km/h                                                            |
| Differential lock                                                 |     | Limited slip differential on front axle                            |
| Parking brake                                                     |     | Manual                                                             |
| Service brake  Hydraulics                                         |     | Oil-immersed multi-discs on front & rear axle                      |
| Hydraulic pump type                                               |     | Load sensing pump                                                  |
| Hydraulic flow - Pressure                                         |     | 150 l/min - 270 Bar                                                |
| Tank capacities                                                   |     | 130 ij 11111 - 270 bai                                             |
| Hydraulic oil                                                     |     | 135 l                                                              |
| Fuel tank                                                         |     | 120                                                                |
| Diesel Exhaust fluid (AdBlue® type)                               |     | 101                                                                |
| Noise and vibration                                               |     | 101                                                                |
| Noise at driving position (LpA) tested following NF EN 12053 norm |     | 76 dB(A)                                                           |
|                                                                   |     |                                                                    |
| Environmental noise (LwA)                                         |     | 105 dB(A)                                                          |
|                                                                   |     | < 2.50 m/s <sup>2</sup>                                            |
| Vibration to whole hand/arm                                       |     |                                                                    |
| Miscellaneous  Safety tractor homologation / cabin homologation   |     | Safety tractor homologation - Cab ROPS - FOP<br>Level 2            |

## **Dimensional drawing**

Siège Social 430 rue de l'Aubinière - 44150 Ancenis Cedex - France Tel: +33(0)2 40 09 10 11 - Fax: +33 (0)2 40 09 10 97 www.manitou.com

This brochure describes versions and configuration options for Manitou products which may be fitted with different equipment. The equipment described in this brochure may be standard, optional or not available depending on version. Manitou reserves the right to change the specifications shown and described at any time and without prior warning. The manufacturer is not liable for the specifications given. For more information, contact your Manitou dealer. Non-contractual document. Product descriptions may differ from actual products. List of specifications is not comprehensive. The logos and visual identity of the company are the property of Manitou and may not be used without authorisation. All rights reserved. The photos and diagrams contained in thisbrochure are provided for information only.