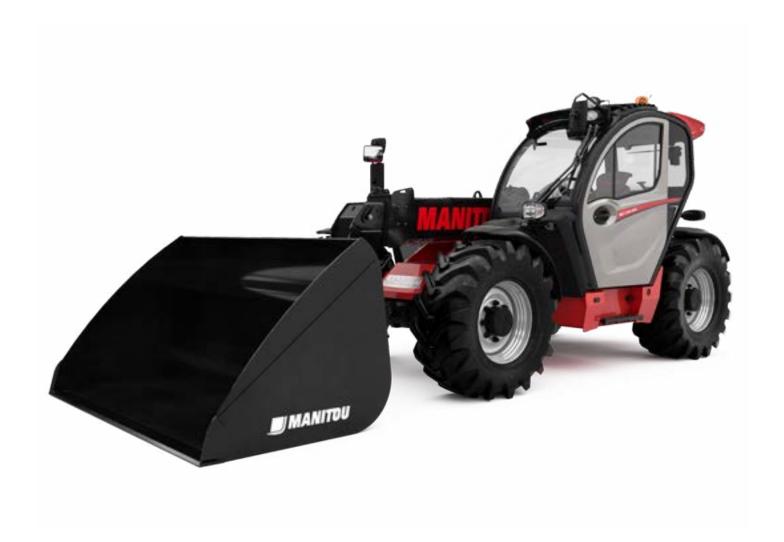

# **MLT 733-115 LSU**

| Capacities                                                        |     | Metric                                                             |
|-------------------------------------------------------------------|-----|--------------------------------------------------------------------|
| Max. capacity                                                     | Q   | 3300 kg                                                            |
| Max. lifting height                                               | h3  | 6.9 m                                                              |
| Max. outreach                                                     | 14  | 3.9 m                                                              |
| Reach at max. height                                              |     | 0.9 m                                                              |
| Weight and dimensions                                             |     |                                                                    |
| Unladen weight (with forks)                                       |     | 7015 kg                                                            |
| Ground clearance center                                           | m4  | 0.44 m                                                             |
| Wheelbase                                                         | у   | 2.81 m                                                             |
| Overall length to carriage (with hitch hook)                      | l11 | 4.85 m                                                             |
| Overall width                                                     | b1  | 2.39 m                                                             |
| Overall cab width                                                 | b4  | 0.95 m                                                             |
| Overall height                                                    | h17 | 2.38 m                                                             |
| Tilt-down angle                                                   | a5  | 134 °                                                              |
| Tilt-up angle                                                     | a4  | 13 °                                                               |
| External turning radius (over tyres)                              | Wa1 | 3.92 m                                                             |
| Standard tyres                                                    |     | Alliance - A580 - 460/70 R24 159A8                                 |
| Drive wheels (front / rear)                                       |     | 2/2                                                                |
| Steering wheels (front / rear)                                    |     | 2/2                                                                |
| Performances                                                      |     |                                                                    |
| Lifting                                                           |     | 6.75 s                                                             |
| Lowering                                                          |     | 5.65 s                                                             |
| Extension                                                         |     | 6.5 s                                                              |
| Retraction                                                        |     | 3.9 s                                                              |
| Crowd                                                             |     | 3.15 s                                                             |
| Dump                                                              |     | 2.55 s                                                             |
| Engine                                                            |     |                                                                    |
| Engine brand                                                      |     | Deutz                                                              |
| Engine norm                                                       |     | Stage IV                                                           |
| Engine model                                                      |     | TCD 3.61                                                           |
| Number of cylinders - Capacity of cylinders                       |     | 4 - 3621 cm³                                                       |
| I.C. Engine power rating / Power (kW)                             |     | 116 Hp / 85 kW                                                     |
| Max. torque / Engine rotation                                     |     | 410 Nm @1600 tr/min                                                |
| Drawbar pull (Laden)                                              |     | 7380 daN                                                           |
| Reversible fan                                                    |     | Option                                                             |
| Engine cooling system                                             |     | 4 radiators (water + intercooler + hydraulic oil transmission oil) |
| Transmission                                                      |     |                                                                    |
| Transmission type                                                 |     | Torque Converter                                                   |
| Gearbox                                                           |     | M-Varioplus                                                        |
| Number of gears (forward / reverse)                               |     | 4/4                                                                |
| Max. travel speed (may vary according to applicable regulations)  |     | 32 km/h                                                            |
| Differential lock                                                 |     | Limited slip differential on front axle                            |
| Parking brake                                                     |     | Manual                                                             |
| Service brake  Hydraulics                                         |     | Oil-immersed multi-discs on front & rear axle                      |
| Hydraulic pump type                                               |     | Load sensing pump                                                  |
| Hydraulic flow - Pressure                                         |     | 150 l/min - 270 Bar                                                |
| Tank capacities                                                   |     | 130 ij 11111 - 270 bai                                             |
| Hydraulic oil                                                     |     | 135 l                                                              |
| Fuel tank                                                         |     | 120                                                                |
| Diesel Exhaust fluid (AdBlue® type)                               |     | 101                                                                |
| Noise and vibration                                               |     | 101                                                                |
| Noise at driving position (LpA) tested following NF EN 12053 norm |     | 76 dB(A)                                                           |
|                                                                   |     |                                                                    |
| Environmental noise (LwA)                                         |     | 105 dB(A)                                                          |
|                                                                   |     | < 2.50 m/s <sup>2</sup>                                            |
| Vibration to whole hand/arm                                       |     |                                                                    |
| Miscellaneous  Safety tractor homologation / cabin homologation   |     | Safety tractor homologation - Cab ROPS - FOP<br>Level 2            |