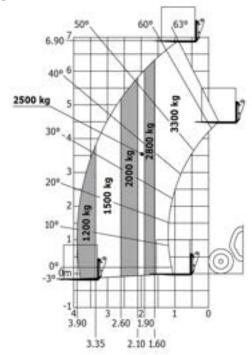

O .      |  |
| Easy Connect System (E.C.S.)                                  | S        |  |
| Continuous flow hydraulics                                    | 0        |  |
| · ·                                                           | 0        |  |
| Return pipe to hydraulic oil tank                             | 0        |  |
| Electrovalve for 2 hydraulic functions (on boom head)         | U        |  |
| Engine & Filtration                                           |          |  |
| Auto reversing fan                                            | 0        |  |
| Chassis options  Manual Assis a bital                         | -        |  |
| Manual towing hitch                                           | S        |  |

### Load chart

### Rough terrain load chart (EN 1459 B) Metric



## **Dimensional drawing**







Siège Social 430 rue de l'Aubinière - 44150 Ancenis Cedex - France Tel: +33(0)2 40 09 10 11 - Fax: +33 (0)2 40 09 10 97 www.manitou.com



This brochure describes versions and configuration options for Manitou products which may be fitted with different equipment. The equipment described in this brochure may be standard, optional or not available depending on version. Manitou reserves the right to change the specifications shown and described at any time and without prior warning. The manufacturer is not liable for the specifications given. For more information, contact your Manitou dealer. Non-contractual document. Product descriptions may differ from actual products. List of specifications is not comprehensive. The logos and visual identity of the comp